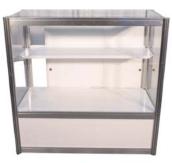

## Package A2 Deluxe

- Base Package plus the • below:
- 10" deep shelves (x2)
- 39" x 20" x 39" counter (x1)