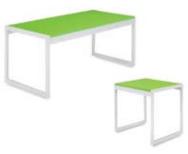

# **TABLES & CHAIRS**

# **Tables**

All tables are available in the below options:

- Unskirted or Skirted
- 30" or 40" height

6' x 2' skirted table

\_\_\_\_\_

• 4', 6', or 8' lengths x 2' widths

8' x 2' skirted table

4' x 2' skirted table

# Skirt color options

# **Pedestal Tables**

All pedestal tables are available in the below options:

- 30" diameter tops
- 30" or 40" high

40" high pedestal

30" high pedestal