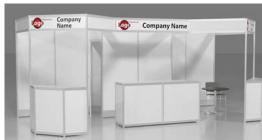

# **RENTAL EXHIBITS**

# 10' x 20' Hardwall Rental Exhibit Booths

All hardwall packages include the below:

- Aluminum structure
- White
- Header(s) block letters black (logo extra)
- 10' x 20' Carpet
- 30" pedestal table (x1)
- Fabric sledbase chairs (x2)

## Package Fl Base

- Straight header (x1)
- Angled header (x2)
- Storage area with
- drape door Front built-in corner counters (x2)

#### Package F2 Deluxe

- Base Package plus the below:
- Lockable door for storage area
- 39" x 20" x 39" counter (x2)