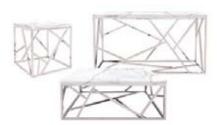

# **RENTAL EXHIBITS**

# 10' x 10' Hardwall Rental Exhibit Booths

All hardwall packages include the below:

- Aluminum structure
- White
- Header(s) block letters black (logo extra)
- 10' x 10' Carpet
- 30" pedestal table (x1)
- Fabric sledbase chairs (x2)

#### Package A1 Base

## Package A2 Deluxe

- Base Package plus the • below:
- 10" deep shelves (x2)
- 39" x 20" x 39" counter (x1)

## Package B1 Base

- Curved header block letters black (logo extra)
- Curved front display counter

## Package B2 Deluxe

- Base Package plus the . below:
- **Enclosed corner counter** •
- 10" deep shelves (x2)

## Package C1 Base

Oversized header - block letters black (logo extra) 20" x 39" x 39" high built-in counters on backwall (x2)

## Package C2 Deluxe

- Base Package plus the below:
- 10" deep shelves (x2)
- 39" x 20" x 39" counter (x1)

# Package D2 Deluxe

- Base Package plus the below:
- 10" deep shelves (x2)
- 39" x 20" x 39" counter (x1)

\*DISCLAIMER\* Actual products and colors available may vary from the images shown. All products subject to availability