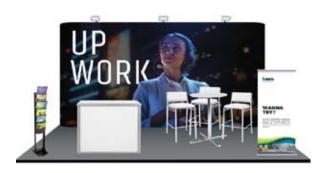

# **RENTAL EXHIBITS**

# 10' x 10' Hardwall Rental Exhibit Booths

All hardwall packages include the below:

- Aluminum structure
- White
- Header(s) block letters black (logo extra)
- 10' x 10' Carpet
- 30" pedestal table (x1)
- Fabric sledbase chairs (x2)

## Package C1 Base

Oversized header - block letters black (logo extra) 20" x 39" x 39" high built-in counters on backwall (x2)

## Package C2 Deluxe

- Base Package plus the below:
- 10" deep shelves (x2)
- 39" x 20" x 39" counter (x1)