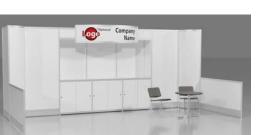

# CABINETS

# **Straight Cabinets**

All straight cabinets come with sliding doors. Optional Upgrades noted below:

Lock for doors

- Lighting
   \*Jewelry Case or Show Case
- Branding graphic panels

Cabinet "A" I meter cabinet with doors 39" long x 20" deep x 40" high

**Cabinet "B"** 1 meter Jewelry Case with doors 39" long x 20" deep x 40" high

Cabinet "C" 1 meter Show Case with doors 39" long x 20" deep x 40" high

Cabinet "D" 2 meter cabinet with doors 80" long x 20" deep x 40" high