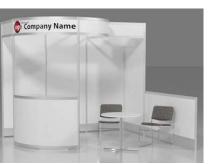

# **RENTAL EXHIBITS**

# 10' x 10' Hardwall Rental Exhibit Booths

All hardwall packages include the below:

- Aluminum structure
- White
- Header(s) block letters black (logo extra)
- 10' x 10' Carpet
- 30" pedestal table (x1)
- Fabric sledbase chairs (x2)

## Package B1 Base

- Curved header block letters black (logo extra)
- Curved front display counter