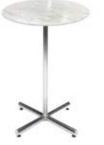

# **Pedestal Tables**

All pedestal tables are available in the below options:

- 30" diameter tops
- 30" or 40" high

40" high pedestal

30" high pedestal