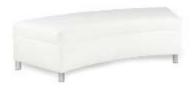

# **TABLES & CHAIRS**

# **Tables**

All tables are available in the below options:

- Unskirted or Skirted
- 30" or 40" height

6' x 2' skirted table

\_\_\_\_\_

• 4', 6', or 8' lengths x 2' widths

8' x 2' skirted table

4' x 2' skirted table

# **Pedestal Tables**

All pedestal tables are available in the below options:

- 30" diameter tops
- 30" or 40" high

40" high pedestal

30" high pedestal