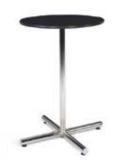

# **Pedestal Tables**

All pedestal tables are available in the below options:

- 30" diameter tops
- 30" or 40" high

40" high pedestal

30" high pedestal