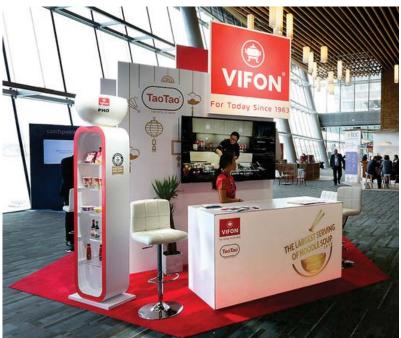

# **CUSTOM EXHIBITS**

# A more sophisticated technique to exhibit marketing messages creatively and effectively!

With decades of service, Levy continues to provide viable and reliable alternatives to maximize clients' overall booth space. Our sales team and design specialists work closely with each and every client to create a unique exhibit designed to meet a wide variety of today's marketing strategies. Whether the image and budget are conservative or extravagant Levy exceeds to offer the most suitable and perfect space solutions.

Let us help you create a one of a kind booth space.

> **Call our experienced** professionals for an innovative. customized. and no obligation approach.

Collaboratively designed to meet your specific requirements, budget, and bring your vision to reality.

Each Levy Custom Designed Exhibit will be built to exact specifications and will be:

• Unique

Attractive

Versatile

- Impressive
- Memorable

Functional

- Creative Inviting
- Efficient

Do you have questions?