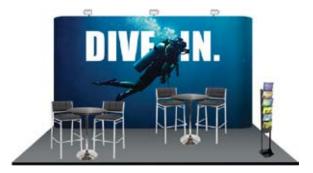

# **RENTAL EXHIBITS**

# 10' x 10' Hardwall Rental Exhibit Booths

All hardwall packages include the below:

- Aluminum structure
- White
- Header(s) block letters black (logo extra)
- 10' x 10' Carpet
- 30" pedestal table (x1)
- Fabric sledbase chairs (x2)

#### Package A1 Base