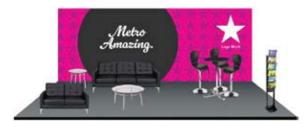

# **RENTAL EXHIBITS**

# 10' x 10' Hardwall Rental Exhibit Booths

All hardwall packages include the below:

- Aluminum structure
- White
- Header(s) block letters black (logo extra)
- 10' x 10' Carpet
- 30" pedestal table (x1)
- Fabric sledbase chairs (x2)