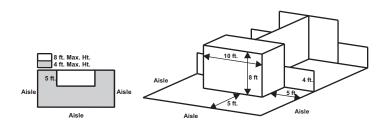

#### **PENINSULA END-CAP BOOTH**

An end cap booth is exposed to aisles on three sides and composed of two booths.

Dimensions: End-cap Booths are generally ten feet (10') deep by twenty feet (20') wide. The maximum back wall height of eight feet (8') is allowed only in the rear half of the booth space and within five feet (5') of the two side aisles with a four foot (4') height restriction imposed on all materials in the remaining space forward to the aisle.