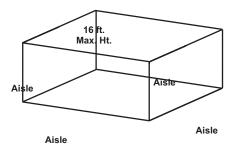

#### **ISLAND BOOTH**

An Island Booth is any size booth exposed to aisles on all four sides.

**Dimensions**: An Island Booth is 20'x30' or larger, although it may be configured differently.

**Use of Space**: The entire cubic content of the space may be used up to the maximum allowable height, which is usually sixteen feet (16'), including signage.

Please note that the ceiling height in the Exhibit Hall is 25 feet.