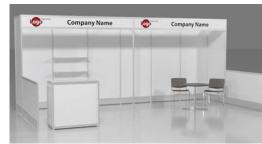

# **RENTAL EXHIBITS**

# 10' x 10' Hardwall Rental Exhibit Booths

All hardwall packages include the below:

- Aluminum structure
- White
- Header(s) block letters black (logo extra)
- 10' x 10' Carpet
- 30" pedestal table (x1)
- Fabric sledbase chairs (x2)

## Package A2 Deluxe

- Base Package plus the • below:
- 10" deep shelves (x2)
- 39" x 20" x 39" counter (x1)