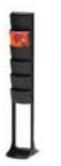

# **SPECIALTY ACCESSORIES RENTAL ORDER FORM & INVOICE**

| DISPLAY UNITS |                                                                                                       |      |                  |                  |       |  |
|---------------|-------------------------------------------------------------------------------------------------------|------|------------------|------------------|-------|--|
| Descript      | ion                                                                                                   | Qty. | Discount<br>Rate | Standard<br>Rate | Total |  |
|               | FABRIC<br>POSTER BOARD<br>4' x 8' grey fabric<br>covered both sides<br>Horizontal (shown)<br>Vertical |      | 144.00           | 187.00           |       |  |
|               | BLACK UPRIGHT<br>LITERATURE RACK<br>6 pockets for<br>8.5" x 11" material                              |      | 160.00           | 208.00           |       |  |
|               | PLEXIGLASS<br>BROCHURE HOLDER<br>9" x 11"<br>Table top Wall mount                                     |      | 46.00            | 59.80            |       |  |
| $\mathbb{A}$  | ALUMINUM EASEL<br>Fits sign sizes:<br>22" × 28"<br>24" × 36"<br>28" × 44"                             |      | 60.00            | 78.00            |       |  |
|               | CHROME<br>SIGN HOLDER<br>22" × 28"                                                                    |      | 140.00           | 182.60           |       |  |