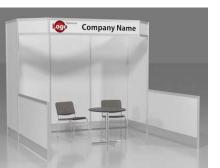

# **RENTAL EXHIBITS**

# 10' x 10' Hardwall Rental Exhibit Booths

All hardwall packages include the below:

- Aluminum structure
- White
- Header(s) block letters black (logo extra)
- 10' x 10' Carpet
- 30" pedestal table (x1)
- Fabric sledbase chairs (x2)

## Package C1 Base

Oversized header - block letters black (logo extra) 20" x 39" x 39" high built-in counters on backwall (x2)