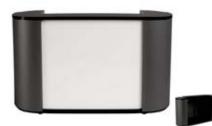

# **RENTAL EXHIBITS**

# 10' x 10' Hardwall Rental Exhibit Booths

All hardwall packages include the below:

- Aluminum structure
- White
- Header(s) block letters black (logo extra)
- 10' x 10' Carpet
- 30" pedestal table (x1)
- Fabric sledbase chairs (x2)

#### Package A1 Base