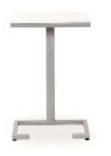

# **TABLES & CHAIRS**

# **Tables**

All tables are available in the below options:

- Unskirted or Skirted
- 30" or 40" height

6' x 2' skirted table

\_\_\_\_\_

• 4', 6', or 8' lengths x 2' widths

8' x 2' skirted table

4' x 2' skirted table

# Skirt color options

# **Pedestal Tables**

All pedestal tables are available in the below options:

- 30" diameter tops
- 30" or 40" high

40" high pedestal

30" high pedestal