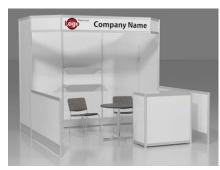

#### Package E2 Deluxe

- Base Package plus the below:
- 10" deep shelves (x2)
- 39" x 20" x 39" counter (x1)

#### 10' x 20' BOOTH PACKAGES - Please contact customer service for GRAPHIC UPGRADES

| <b>Description</b> : B<br>lettering, carpet, 30 | <b>Description</b> : Base package includes: Aluminum structure, white hardwalls, booth header with company name in block lettering, carpet, 30" pedestal table, (2) fabric chairs, installation and dismantle. |  | Discount<br>Rate     | Standard<br>Rate       | Total |  |  |
|-------------------------------------------------|----------------------------------------------------------------------------------------------------------------------------------------------------------------------------------------------------------------|--|----------------------|------------------------|-------|--|--|
| PACKAGE E1<br>PACKAGE E2                        |                                                                                                                                                                                                                |  | 7,290.00<br>7,931.00 | 9,477.00<br>10,310.00  |       |  |  |
| PACKAGE F1<br>PACKAGE F2                        |                                                                                                                                                                                                                |  | 7,815.00<br>8,775.00 | 10,159.00<br>11,407.00 |       |  |  |
| PACKAGE G1<br>PACKAGE G2                        | <b>Basic</b> - Base package with header, (1) built-in counter<br><b>Deluxe</b> - Base package + (2) 10" deep shelves                                                                                           |  | 8,280.00<br>8,744.00 | 10,764.00<br>11,368.00 |       |  |  |
| PACKAGE H1<br>PACKAGE H2                        | <b>Basic</b> - Base package with oversized curved header, (3) built-in back counters<br><b>Deluxe</b> - Base package + (2) 10" deep shelves, (1) curved front counter                                          |  | 9,270.00<br>9,994.00 | 12,051.00<br>12,992.00 |       |  |  |