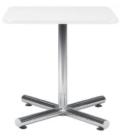

# **Pedestal Tables**

All pedestal tables are available in the below options:

- 30" diameter tops
- 30" or 40" high

40" high pedestal

30" high pedestal