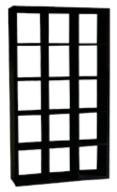

# CABINETS

# **Straight Cabinets**

All straight cabinets come with sliding doors. Optional Upgrades noted below:

Lock for doors

- Lighting
   \*Jewelry Case or Show Case
- Branding graphic panels

Cabinet "A" I meter cabinet with doors 39" long x 20" deep x 40" high

**Cabinet "B"** 1 meter Jewelry Case with doors 39" long x 20" deep x 40" high

Cabinet "C" 1 meter Show Case with doors 39" long x 20" deep x 40" high

Cabinet "D" 2 meter cabinet with doors 80" long x 20" deep x 40" high