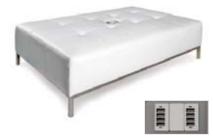

| PEDESTAL TABLE<br>30" DIAMETER |        |        |  |
|--------------------------------|--------|--------|--|
| 30" Table height               | 179.00 | 232.70 |  |
| 40" Counter height             | 219.00 | 284.70 |  |