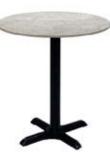

# **Pedestal Tables**

All pedestal tables are available in the below options:

- 30" diameter tops
- 30" or 40" high

40" high pedestal

30" high pedestal