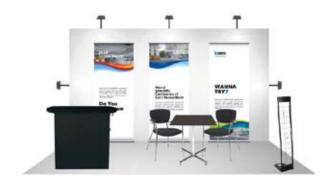

# **RENTAL EXHIBITS**

# 10' x 10' Hardwall Rental Exhibit Booths

All hardwall packages include the below:

- Aluminum structure
- White
- Header(s) block letters black (logo extra)
- 10' x 10' Carpet
- 30" pedestal table (x1)
- Fabric sledbase chairs (x2)

# Package D2 Deluxe

- Base Package plus the below:
- 10" deep shelves (x2)
- 39" x 20" x 39" counter (x1)

\*DISCLAIMER\* Actual products and colors available may vary from the images shown. All products subject to availability