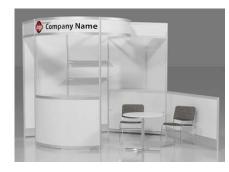

# **RENTAL EXHIBITS**

# 10' x 10' Hardwall Rental Exhibit Booths

All hardwall packages include the below:

- Aluminum structure
- White
- Header(s) block letters black (logo extra)
- 10' x 10' Carpet
- 30" pedestal table (x1)
- Fabric sledbase chairs (x2)

## Package B2 Deluxe

- Base Package plus the . below:
- **Enclosed corner counter** •
- 10" deep shelves (x2)