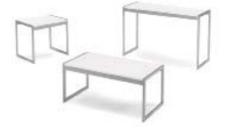

# **TABLES & CHAIRS**

# **Tables**

All tables are available in the below options:

- Unskirted or Skirted
- 30" or 40" height

6' x 2' skirted table

\_\_\_\_\_

• 4', 6', or 8' lengths x 2' widths

8' x 2' skirted table

4' x 2' skirted table

# Skirt color options

# **Pedestal Tables**

All pedestal tables are available in the below options:

- 30" diameter tops
- 30" or 40" high

40" high pedestal

30" high pedestal