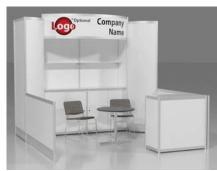

#### Package E2 Deluxe

- Base Package plus the below:
- 10" deep shelves (x2)
- 39" x 20" x 39" counter (x1)

#### 10' x 20' BOOTH PACKAGES - Please contact customer service for GRAPHIC UPGRADES

| <b>Description</b> : B<br>lettering, carpet, 30 | <b>Description</b> : Base package includes: Aluminum structure, white hardwalls, booth header with company name in block lettering, carpet, 30" pedestal table, (2) fabric chairs, installation and dismantle. |  | Discount<br>Rate     | Standard<br>Rate       | Total |  |  |
|-------------------------------------------------|----------------------------------------------------------------------------------------------------------------------------------------------------------------------------------------------------------------|--|----------------------|------------------------|-------|--|--|
| PACKAGE E1<br>PACKAGE E2                        |                                                                                                                                                                                                                |  | 7,290.00<br>7,931.00 | 9,477.00<br>10,310.00  |       |  |  |
| PACKAGE F1<br>PACKAGE F2                        |                                                                                                                                                                                                                |  | 7,815.00<br>8,775.00 | 10,159.00<br>11,407.00 |       |  |  |
| PACKAGE G1<br>PACKAGE G2                        | <b>Basic</b> - Base package with header, (1) built-in counter<br><b>Deluxe</b> - Base package + (2) 10" deep shelves                                                                                           |  | 8,280.00<br>8,744.00 | 10,764.00<br>11,368.00 |       |  |  |
| PACKAGE H1<br>PACKAGE H2                        | <b>Basic</b> - Base package with oversized curved header, (3) built-in back counters<br><b>Deluxe</b> - Base package + (2) 10" deep shelves, (1) curved front counter                                          |  | 9,270.00<br>9,994.00 | 12,051.00<br>12,992.00 |       |  |  |