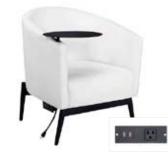

# Chairs

Fabric Sled Base Chair

Fabric Arm Chair

Fabric Highback Stool

\*DISCLAIMER\* Actual products and colors available may vary from the images shown. All products subject to availability

**Do you have questions?** We would be pleased to help. Contact us at: 253 437 0031

# **TABLE AND CHAIR RENTAL ORDER FORM & INVOICE**

| TABLES           |                                |                   |      |                  |                  |            |
|------------------|--------------------------------|-------------------|------|------------------|------------------|------------|
| Descript         | ion                            |                   | Qty. | Discount<br>Rate | Standard<br>Rate | Total      |
|                  | TABLES<br>30" HEIGHT           | г                 |      |                  |                  |            |
| 8' x             | 2' Skirted                     |                   |      | 212.00           | 275.60           |            |
| 6' x             | 6' x 2' Skirted                |                   |      | 191.00           | 248.30           |            |
| 4' x             | 4' x 2' Skirted                |                   |      | 176.00           | 228.80           |            |
| Fou              | Fourth side of table skirted   |                   |      | 72.00            | 93.60            |            |
| Uns              | Unskirted table 🗌 8' 🗌 6' 🔲 4' |                   |      | 88.00            | 114.40           |            |
| ☐ Blue<br>☐ Gold | ☐ Red<br>☐ Green               | ☐ Black<br>☐ Grey |      | eal<br>Purple    | Burg             | jundy<br>e |

|                  | TABLES<br>40" COUNTE           | ER HEIGHT         |  |              |                  |            |
|------------------|--------------------------------|-------------------|--|--------------|------------------|------------|
| 8' x 1           | 8' x 2' Skirted                |                   |  | 240.00       | 312.00           |            |
| 6' x 2           | 6' x 2' Skirted                |                   |  | 219.00       | 284.70           |            |
| 4' x 2           | 4' x 2' Skirted                |                   |  | 201.00       | 261.30           |            |
| Four             | Fourth side of table skirted   |                   |  | 78.00        | 104.40           |            |
| Unsl             | Unskirted table 🗌 8' 🗌 6' 🔲 4' |                   |  | 98.00        | 127.40           |            |
| ☐ Blue<br>☐ Gold | ☐ Red<br>☐ Green               | ☐ Black<br>☐ Grey |  | eal<br>urple | ☐ Burg<br>☐ Whit | gundy<br>e |