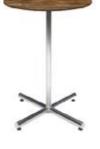

# **Pedestal Tables**

All pedestal tables are available in the below options:

- 30" diameter tops
- 30" or 40" high

40" high pedestal

30" high pedestal