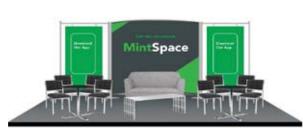

# **RENTAL EXHIBITS**

# 10' x 10' Hardwall Rental Exhibit Booths

All hardwall packages include the below:

- Aluminum structure
- White
- Header(s) block letters black (logo extra)
- 10' x 10' Carpet
- 30" pedestal table (x1)
- Fabric sledbase chairs (x2)