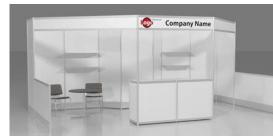

# **RENTAL EXHIBITS**

# 10' x 10' Hardwall Rental Exhibit Booths

All hardwall packages include the below:

- Aluminum structure
- White
- Header(s) block letters black (logo extra)
- 10' x 10' Carpet
- 30" pedestal table (x1)
- Fabric sledbase chairs (x2)

## Package A2 Deluxe

- Base Package plus the • below:
- 10" deep shelves (x2)
- 39" x 20" x 39" counter (x1)