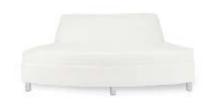

# **RENTAL EXHIBITS**

# 10' x 10' Hardwall Rental Exhibit Booths

All hardwall packages include the below:

- Aluminum structure
- White
- Header(s) block letters black (logo extra)
- 10' x 10' Carpet
- 30" pedestal table (x1)
- Fabric sledbase chairs (x2)