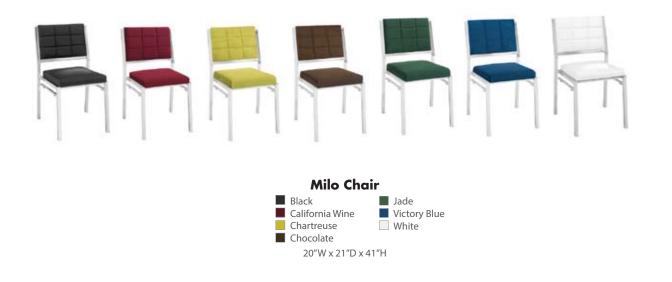

# **TABLES & CHAIRS**

# **TABLE AND CHAIR RENTAL ORDER FORM & INVOICE**

| TABLES           |                                |                   |      |                  |                  |            |
|------------------|--------------------------------|-------------------|------|------------------|------------------|------------|
| Descript         | ion                            |                   | Qty. | Discount<br>Rate | Standard<br>Rate | Total      |
|                  | TABLES<br>30" HEIGHT           | г                 |      |                  |                  |            |
| 8' x             | 2' Skirted                     |                   |      | 212.00           | 275.60           |            |
| 6' x             | 6' x 2' Skirted                |                   |      | 191.00           | 248.30           |            |
| 4' x             | 4' x 2' Skirted                |                   |      | 176.00           | 228.80           |            |
| Fou              | Fourth side of table skirted   |                   |      | 72.00            | 93.60            |            |
| Uns              | Unskirted table 🗌 8' 🗌 6' 🔲 4' |                   |      | 88.00            | 114.40           |            |
| ☐ Blue<br>☐ Gold | ☐ Red<br>☐ Green               | ☐ Black<br>☐ Grey |      | eal<br>Purple    | Burg             | jundy<br>e |

|                  | TABLES<br>40" COUNTE           | ER HEIGHT         |  |              |                  |            |
|------------------|--------------------------------|-------------------|--|--------------|------------------|------------|
| 8' x 1           | 8' x 2' Skirted                |                   |  | 240.00       | 312.00           |            |
| 6' x 2           | 6' x 2' Skirted                |                   |  | 219.00       | 284.70           |            |
| 4' x 2           | 4' x 2' Skirted                |                   |  | 201.00       | 261.30           |            |
| Four             | Fourth side of table skirted   |                   |  | 78.00        | 104.40           |            |
| Unsl             | Unskirted table 🗌 8' 🗌 6' 🔲 4' |                   |  | 98.00        | 127.40           |            |
| ☐ Blue<br>☐ Gold | ☐ Red<br>☐ Green               | ☐ Black<br>☐ Grey |  | eal<br>urple | ☐ Burg<br>☐ Whit | gundy<br>e |

| PEDESTAL TABLE<br>30" DIAMETER |        |        |  |
|--------------------------------|--------|--------|--|
| 30" Table height               | 179.00 | 232.70 |  |
| 40" Counter height             | 219.00 | 284.70 |  |