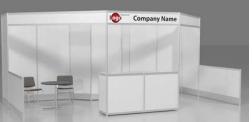

# **RENTAL EXHIBITS**

# 10' x 10' Hardwall Rental Exhibit Booths

All hardwall packages include the below:

- Aluminum structure
- White
- Header(s) block letters black (logo extra)
- 10' x 10' Carpet
- 30" pedestal table (x1)
- Fabric sledbase chairs (x2)

#### Package A1 Base