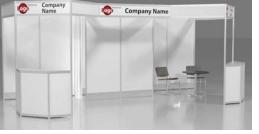

# **RENTAL EXHIBITS**

# 10' x 20' Hardwall Rental Exhibit Booths

All hardwall packages include the below:

- Aluminum structure
- White
- Header(s) block letters black (logo extra)
- 10' x 20' Carpet
- 30" pedestal table (x1)
- Fabric sledbase chairs (x2)

#### Package E2 Deluxe

- Base Package plus the below:
- 10" deep shelves (x2)
- 39" x 20" x 39" counter (x1)