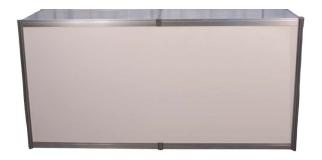

## Package B1 Base

- Curved header block letters black (logo extra)
- Curved front display counter