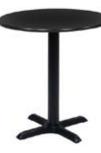

# **Pedestal Tables**

All pedestal tables are available in the below options:

- 30" diameter tops
- 30" or 40" high

40" high pedestal

30" high pedestal