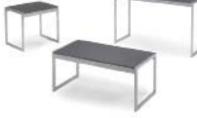

# **TABLES & CHAIRS**

# **Tables**

All tables are available in the below options:

- Unskirted or Skirted
- 30" or 40" height

6' x 2' skirted table

\_\_\_\_\_

• 4', 6', or 8' lengths x 2' widths

8' x 2' skirted table

4' x 2' skirted table

# **Pedestal Tables**

All pedestal tables are available in the below options:

- 30" diameter tops
- 30" or 40" high

40" high pedestal

30" high pedestal