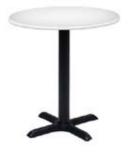

# **Pedestal Tables**

All pedestal tables are available in the below options:

- 30" diameter tops
- 30" or 40" high

40" high pedestal

30" high pedestal