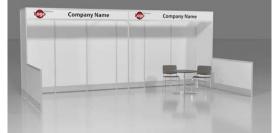

# **RENTAL EXHIBITS**

# 10' x 10' Hardwall Rental Exhibit Booths

All hardwall packages include the below:

- Aluminum structure
- White
- Header(s) block letters black (logo extra)
- 10' x 10' Carpet
- 30" pedestal table (x1)
- Fabric sledbase chairs (x2)

#### Package A1 Base