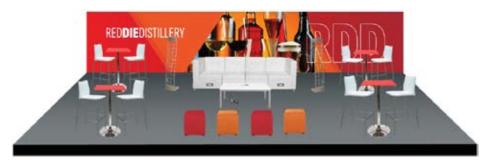

# **RENTAL EXHIBITS**

# 10' x 10' Hardwall Rental Exhibit Booths

All hardwall packages include the below:

- Aluminum structure
- White
- Header(s) block letters black (logo extra)
- 10' x 10' Carpet
- 30" pedestal table (x1)
- Fabric sledbase chairs (x2)