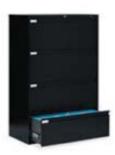

# CABINETS

# **Straight Cabinets**

All straight cabinets come with sliding doors. Optional Upgrades noted below:

Lock for doors

- Lighting
   \*Jewelry Case or Show Case
- Branding graphic panels

Cabinet "A" I meter cabinet with doors 39" long x 20" deep x 40" high

**Cabinet "B"** 1 meter Jewelry Case with doors 39" long x 20" deep x 40" high

Cabinet "C" 1 meter Show Case with doors 39" long x 20" deep x 40" high

Cabinet "D" 2 meter cabinet with doors 80" long x 20" deep x 40" high