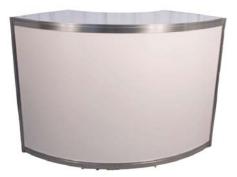

## Package B1 Base

- Curved header block letters black (logo extra)
- Curved front display counter