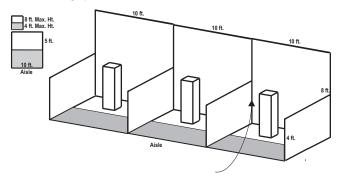

#### **STANDARD BOOTH**

Linear Booths have only one side exposed to an aisle and are generally arranged in a series along a straight line. They are also called "in-line" booths.

**Dimensions:** Linear Booths are most commonly ten feet (10') wide and ten feet (10') deep, i.e. 10'x10'. A maximum back wall height limitation of height feet (8') is generally specified.

**Use of Space**: Regardless of the number of Linear Booths utilized, (e.g. 10'x20', 10'x30', 10'x40', etc.) Display materials should be arranged in such a manner so as not to obstruct sight lines of neighboring exhibitors.

The maximum height of eight feet (8') is allowed only in the rear half of the booth space, with a four-foot (4') height restriction imposed on all materials in the remaining space forward to the aisle.

One or more standard 10'x10' units In a straight line. **Note:** Booth drape is set at 8 ft max.

Display fixtures over 4 ft high must be confined to that area that is at least 5 ft from the aisle line.