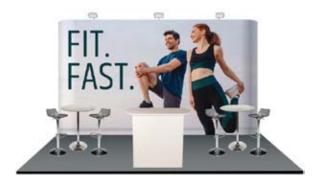

# **RENTAL EXHIBITS**

# 10' x 10' Hardwall Rental Exhibit Booths

All hardwall packages include the below:

- Aluminum structure
- White
- Header(s) block letters black (logo extra)
- 10' x 10' Carpet
- 30" pedestal table (x1)
- Fabric sledbase chairs (x2)

#### Package A1 Base