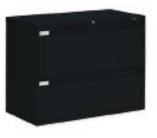

# CABINETS

# **Straight Cabinets**

All straight cabinets come with sliding doors. Optional Upgrades noted below:

Lock for doors

- Lighting
   \*Jewelry Case or Show Case
- Branding graphic panels

Cabinet "A" I meter cabinet with doors 39" long x 20" deep x 40" high