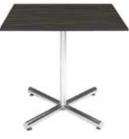

# **Tables**

All tables are available in the below options:

- Unskirted or Skirted
- 30" or 40" height

6' x 2' skirted table

\_\_\_\_\_

• 4', 6', or 8' lengths x 2' widths

8' x 2' skirted table

4' x 2' skirted table