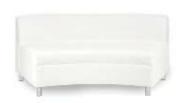

# **RENTAL EXHIBITS**

# 10' x 10' Hardwall Rental Exhibit Booths

All hardwall packages include the below:

- Aluminum structure
- White
- Header(s) block letters black (logo extra)
- 10' x 10' Carpet
- 30" pedestal table (x1)
- Fabric sledbase chairs (x2)