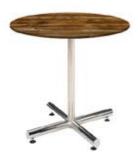

# **Pedestal Tables**

All pedestal tables are available in the below options:

- 30" diameter tops
- 30" or 40" high

40" high pedestal

30" high pedestal