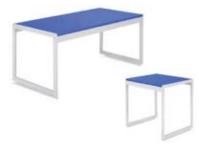

# **TABLES & CHAIRS**

# **Tables**

All tables are available in the below options:

- Unskirted or Skirted
- 30" or 40" height

6' x 2' skirted table

\_\_\_\_\_

• 4', 6', or 8' lengths x 2' widths

8' x 2' skirted table

4' x 2' skirted table

# Skirt color options

# **Pedestal Tables**

All pedestal tables are available in the below options:

- 30" diameter tops
- 30" or 40" high

40" high pedestal

30" high pedestal