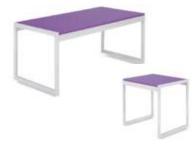

# **TABLES & CHAIRS**

# **Tables**

All tables are available in the below options:

- Unskirted or Skirted
- 30" or 40" height

6' x 2' skirted table

\_\_\_\_\_

• 4', 6', or 8' lengths x 2' widths

8' x 2' skirted table

4' x 2' skirted table

# Skirt color options

# **Pedestal Tables**

All pedestal tables are available in the below options:

- 30" diameter tops
- 30" or 40" high

40" high pedestal

30" high pedestal