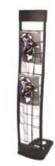

# **SPECIALTY ACCESSORIES RENTAL ORDER FORM & INVOICE**

| DISPLAY UNITS |                                                                                                       |      |                  |                  |       |  |
|---------------|-------------------------------------------------------------------------------------------------------|------|------------------|------------------|-------|--|
| Descript      | ion                                                                                                   | Qty. | Discount<br>Rate | Standard<br>Rate | Total |  |
|               | FABRIC<br>POSTER BOARD<br>4' x 8' grey fabric<br>covered both sides<br>Horizontal (shown)<br>Vertical |      | 144.00           | 187.00           |       |  |
|               | BLACK UPRIGHT<br>LITERATURE RACK<br>6 pockets for<br>8.5" x 11" material                              |      | 160.00           | 208.00           |       |  |
|               | PLEXIGLASS<br>BROCHURE HOLDER<br>9" x 11"<br>Table top Wall mount                                     |      | 46.00            | 59.80            |       |  |
| $\mathbb{A}$  | ALUMINUM EASEL<br>Fits sign sizes:<br>22" × 28"<br>24" × 36"<br>28" × 44"                             |      | 60.00            | 78.00            |       |  |
|               | CHROME<br>SIGN HOLDER<br>22" × 28"                                                                    |      | 140.00           | 182.60           |       |  |