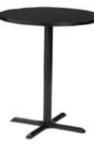

# **Pedestal Tables**

All pedestal tables are available in the below options:

- 30" diameter tops
- 30" or 40" high

40" high pedestal

30" high pedestal