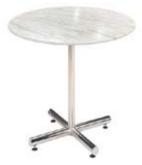

# **Pedestal Tables**

All pedestal tables are available in the below options:

- 30" diameter tops
- 30" or 40" high

40" high pedestal

30" high pedestal