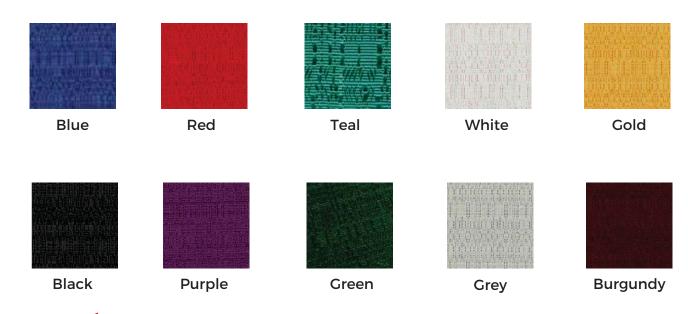

# Drape color options

\*DISCLAIMER\* Actual products and colors available may vary from the images shown. All products subject to availability

Do you have questions? We would be pleased to help. Contact us at: 253 437 0031 operations@levyexpo.com www.levyexpo.com

□ Blue □ Red □ Teal □ White □ Gold □ Black □ Purple □ Green □ Grey □ Burgundy

PLEASE NOTE: THE DRAPE PROVIDED WITH YOUR BOOTH SPACE CANNOT BE CHANGED WITHOUT SHOW MANAGEMENT APPROVAL.

| COMPLEMENTS (Also see Specialty Accessories Form) |                               |                                   |        |  |  |  |  |  |
|---------------------------------------------------|-------------------------------|-----------------------------------|--------|--|--|--|--|--|
| Quantity                                          | Description                   | on Discount Standard<br>Rate Rate |        |  |  |  |  |  |
|                                                   | Waste basket                  | 27.00                             | 35.10  |  |  |  |  |  |
|                                                   | Chrome coat tree              | 120.00                            | 156.00 |  |  |  |  |  |
|                                                   | Aluminum easel                | 60.00                             | 78.00  |  |  |  |  |  |
|                                                   | Chrome sign holder 22" X 28"  | 140.00                            | 182.60 |  |  |  |  |  |
|                                                   | Chrome stanchions             | 35.00                             | 45.50  |  |  |  |  |  |
|                                                   | Velvet stanchion ropes - blue | 35.00                             | 45.50  |  |  |  |  |  |