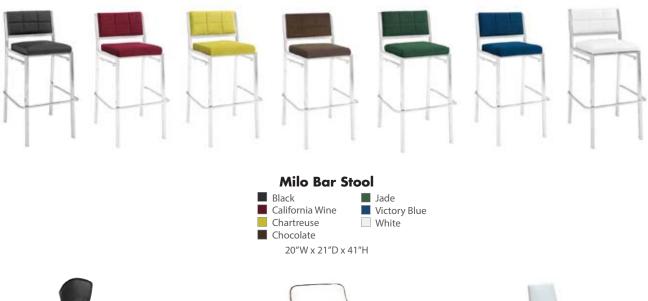

# BOOTH#

| Description               | Qty. | Discount<br>Rate | Standard<br>Rate | Total |
|---------------------------|------|------------------|------------------|-------|
| FABRIC SLED BASE<br>CHAIR |      | 122.00           | 158.60           |       |
| FABRIC SLED BASE          |      | 140.00           | 182.00           |       |
| FABRIC HIGHBACK<br>STOOL  |      | 198.00           | 257.40           |       |