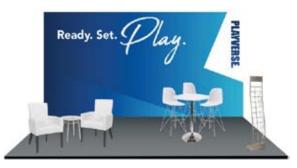

# **RENTAL EXHIBITS**

# 10' x 10' Hardwall Rental Exhibit Booths

All hardwall packages include the below:

- Aluminum structure
- White
- Header(s) block letters black (logo extra)
- 10' x 10' Carpet
- 30" pedestal table (x1)
- Fabric sledbase chairs (x2)

## Package B1 Base

- Curved header block letters black (logo extra)
- Curved front display counter

## Package B2 Deluxe

- Base Package plus the . below:
- **Enclosed corner counter** •
- 10" deep shelves (x2)