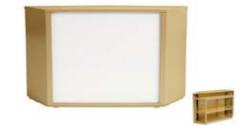

# **RENTAL EXHIBITS**

# 10' x 10' Hardwall Rental Exhibit Booths

All hardwall packages include the below:

- Aluminum structure
- White
- Header(s) block letters black (logo extra)
- 10' x 10' Carpet
- 30" pedestal table (x1)
- Fabric sledbase chairs (x2)

## Package B1 Base

- Curved header block letters black (logo extra)
- Curved front display counter