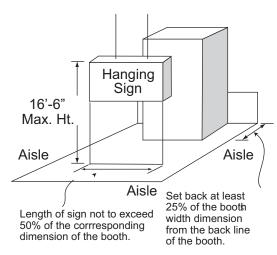

# HANGING SIGN BOOTH

An exhibit component suspended above an exhibit of four or more standard units back-to-back with an aisle on at least three sides for the purpose of displaying graphics or identification.

\*\*All overhead hanging must be assembled, installed, and removed by the official provider for Rigging services. Please complete the enclosed Labor Order Form for labor to assemble your hanging sign.\*\*