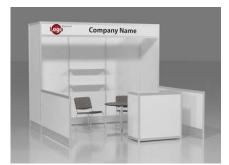

# **RENTAL EXHIBITS**

# 10' x 10' Hardwall Rental Exhibit Booths

All hardwall packages include the below:

- Aluminum structure
- White
- Header(s) block letters black (logo extra)
- 10' x 10' Carpet
- 30" pedestal table (x1)
- Fabric sledbase chairs (x2)

#### Package A1 Base