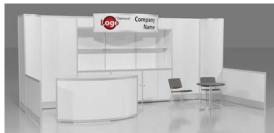

# **RENTAL EXHIBITS**

# 10' x 10' Hardwall Rental Exhibit Booths

All hardwall packages include the below:

- Aluminum structure
- White
- Header(s) block letters black (logo extra)
- 10' x 10' Carpet
- 30" pedestal table (x1)
- Fabric sledbase chairs (x2)

## Package B1 Base

- Curved header block letters black (logo extra)
- Curved front display counter

## Package B2 Deluxe

- Base Package plus the . below:
- **Enclosed corner counter** •
- 10" deep shelves (x2)